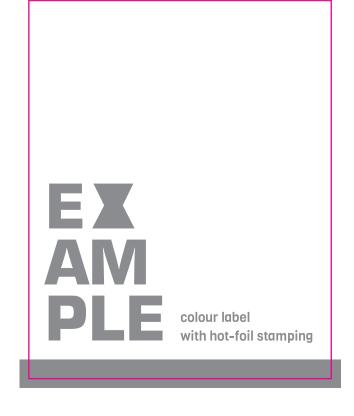

### Making Your Artwork Files Print-Ready

Colour label with hot-foil stamping

Please incorporate a 2,5mm border around the data to allow for cutting. For a white undercoat or an opaque white print, please select 'HPI-White' within the 'spot colour' menu. For an hot-foil please select 'hotfoil' within the 'spot colour' menu.

# 2,5mm Cace.co.uk the label printers Colour label with hot-foil stamping

2,5mm 2,5mm